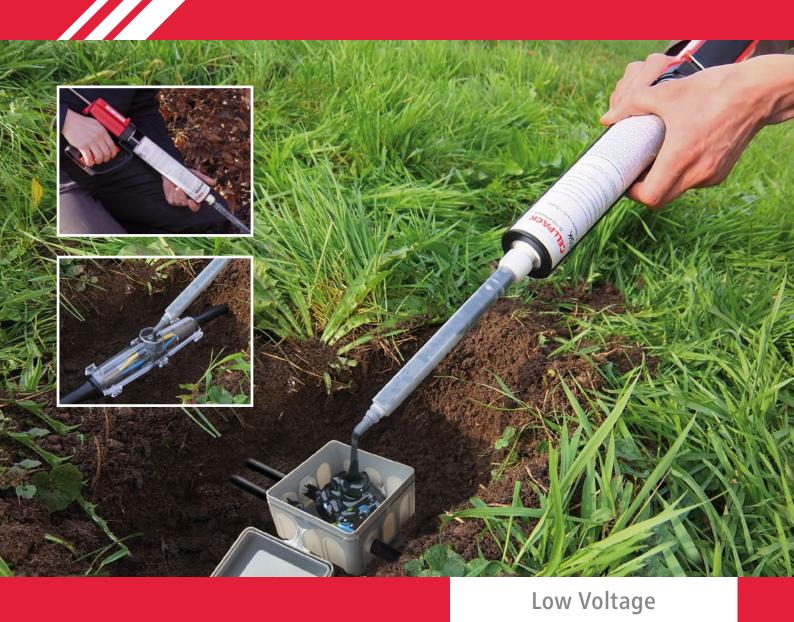

## Clean and precise application of cast resin

The automatic cast resin mixing system AMX-C265-EGK is a user-friendly solution for quick casting of connection and branch boxes as well as cast resin joints with small volume. Through the simultaneous mixing and casting of cast resin components via the static mixer during application, the process can be carried out quickly, with precision and minimal effort.

#### **Product benefits**

- automatic mixing and casting in one step
- less workload as no preparatory work such as kneading or mixing is necessary
- favourable flow properties of the two-component PUR cast resin for clean application and precise dosing
- reclosable cartridge for multiple use
  (Clean the cartridge opening and cap thoroughly after each use. Before
  reusing insert a new static mixer.)
- cast resin cartridge for usage with standard caulking guns

#### **Application areas**

- for low voltage
  U<sub>0</sub>/U (U<sub>m</sub>) 0.6/1 (1.2) kV
- indoor
- outdoor
- underground
- connection and branch boxes
- cast resin joints